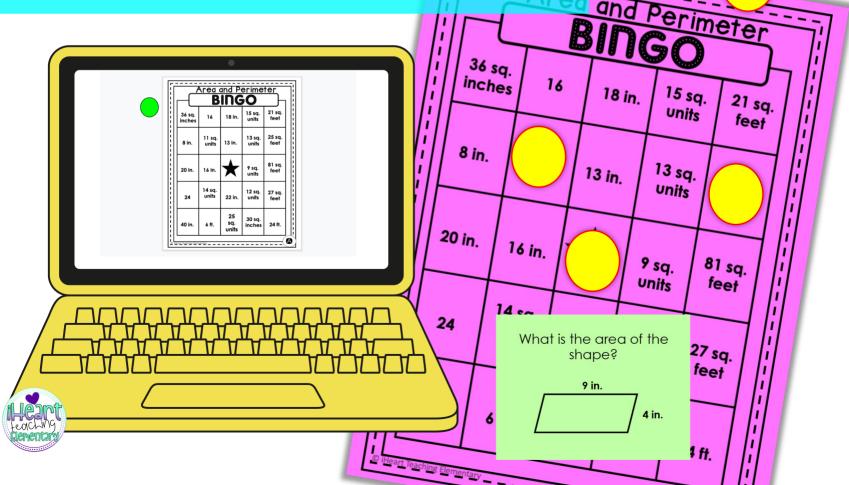

# What's Included:

- > 26 Area & Perimeter Game Boards (Printable and Google Slides) in both Customary and Metric
- > 24 Game Calling Cards
- > 9 Special Bingo Cards (For a Fun Twist!)
- Game Instructions



#### 26 Area & Perimeter Bingo Boards







#### Metric & Customary Versions

| A                | rea a<br>Bl     | nd Pe<br><b>NG</b> | rimet<br>O       | er<br>         |               |                    | Area            | and l           | <sup>o</sup> erim <sup>,</sup> | eter        |
|------------------|-----------------|--------------------|------------------|----------------|---------------|--------------------|-----------------|-----------------|--------------------------------|-------------|
| 36 sq.<br>inches | 16              | 18 in.             | 15 sq.<br>units  | 21 sq.<br>feet |               |                    |                 | <u>Sin</u>      | <u>GO</u>                      |             |
| 8 in.            | 11 sq.<br>units | 13 in.             | 13 sq.<br>u