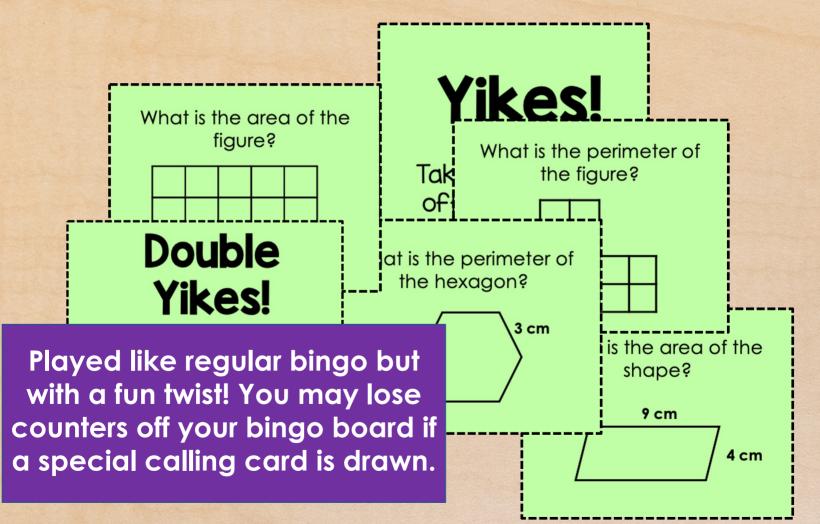

r>cm           | 16<br>cm        | $\mathbf{X}$    | 9 sq.<br>units                 | m           |
|                  | 6 ft.           | 25<br>sq.          | 30 sq.<br>inches | 24 ft.         |               | 24                 | 14 sq.<br>units | 22<br>cm        | 12 sq.<br>units                | 27 sq.<br>m |
| 40 in.           |                 | units              |                  | :              |               | 40<br>cm           | 6 m             | 25 sq.<br>units | 30 sq.<br>cm                   | 24 m        |
|                  |                 |                    |                  |                | © i <u>He</u> | art Teaching Eleme | ntary           |                 |                                | A           |

### 24 Game Calling Cards & 9 Special Bingo Cards





## **Google Slides Version**



#### Check out these reviews!



My students enjoyed playing bing to review!



This is a great way to keep

students engaged while practicing area and perimeter!



"WOW! What a fun way to review area and perimeter. The "blitz" part was new to my class and made it SO fun. They were convinced I made it up to throw off their awesome gaming experience :) Loved this resource, thanks!"



# BUNDLE & SAVE.

Click on the picture to check out the **discounted** bundle that includes other 3<sup>rd</sup>-grade math skills!